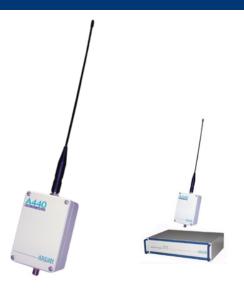

## **Technical Data** A440 Wireless Modem

## **A440 Wireless Modem**

**Device type** 

Wireless modem

• Product highlights

IP-67; 20km range and even beyond depending on installation

**Data transmission** 

Radio communication (430-470MHz), 500mW

| Dimensions            | 119 x 79x 60 mm                                         |
|-----------------------|---------------------------------------------------------|
| Weight                | 590g                                                    |
| Connectors            | 1 x RS-485 to connect to A850                           |
|                       | 1 x TNC to antenna                                      |
| IP Protection         | IP-67                                                   |
| Power Supply          | via the RS-485 connection to the A850 Telemetry Gateway |
| Mounting              | Mast mounting bracket                                   |
| Operating Temperature | -30°C +60°C                                             |
| Tx Output power       | 500mW e.r.p.                                            |
| Rx Sensitivity        | -120dBm (10 dB S/N)                                     |
| Channel spacing       | 10 / 12.5 / 25 kHz (factory preset)                     |
| Antenna               | Omni-directional, 0dB                                   |
| Antenna connector     | TNC with external seal                                  |
| Frequencies           | 430 470MHz (in 4 bands of 10MHz each)                   |
| Approvals             | R&TTE, CE, FCC, Industry Canada, ACMA Australia         |