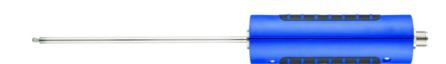

At the head of the surface temperature probe is a spring-loaded sensor which takes the temperature. Can be used on flat, matt and metallic surfaces.

IMPORTANT: PT100 surface sensor is discontinued

| imensions, probe  | 150x4.5mm |
|-------------------|-----------|
| Dimensions, probe | 150x4.5mm |