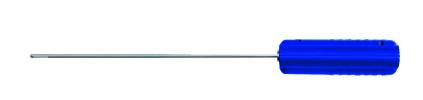

## **Technical Data**

SDI Temperature-/Humidity sensor with 5mm diameter - discontinued

Compact, slim temperature-/humidity sensor in stainless steel protective tube. With a diameter of just 5mm, the sensor is suitable for applications in measurement areas which are difficult to enter.

| General                  |                                                           |
|--------------------------|-----------------------------------------------------------|
| Dimensions, probe        | Length 250mm, Ø 5mm                                       |
| Dimensions, housing      | 117x38mm                                                  |
| Weight                   | Approx. 85g                                               |
| Protection type          | Housing/sensor IP40                                       |
|                          | Sensor head: screwable, stainless steel cap, PTFE fi lter |
| Operating temperature    | 050°C                                                     |
| Operating humidity range | 0100% RH                                                  |
| Storage temperature      | -2060°C                                                   |
| Storage humidity         | 2080% RH                                                  |