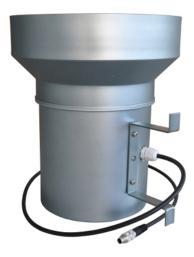

## unheated Version

The Adcon RG1 was designed as a universal rain gauge, that meets the need of most applications. This gauge is built to last, in agriculture as well as in hydrographical or meteorological applications and in rough environments.

| Resolution in mm           | 0.1                                                      |
|----------------------------|----------------------------------------------------------|
| Orifice in cm <sup>2</sup> | 400                                                      |
| Measuring device           | Double Tipping buckets                                   |
| Capacity/hour @ Accuracy   | up to 25mm @ + 1%                                        |
|                            | up to 50mm @ + 3%                                        |
| Output signal              | one pulse per tip                                        |
| Reed switch                | potential free reed switch, fully sealed, made by Meder, |
|                            | Germany; >1 million operations                           |
| Weight                     | 0.75 kg / 1.5 lb.                                        |
| Material                   | anodized aluminum                                        |
| Cable                      | PUR, shielded, 1m / 3.3ft                                |
| Connector                  | 7-pin Binder M9 male                                     |
| Operating temperature      | freezing point to +85°C (+180°F)                         |
| Heating                    | not available                                            |